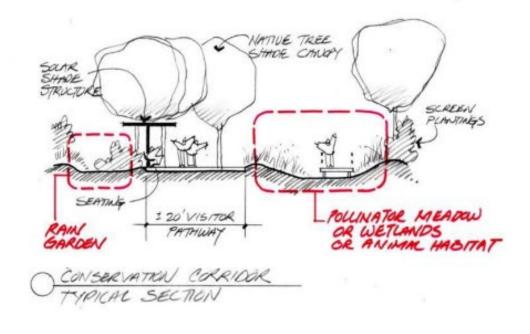

MEMBER WATERHOUSE MOVED TO APPROVE THE CONSENT ITEMS. SECONDED BY MEMBER HERZOG. THE MOTION PASSED UNANIMOUSLY.

- 6. Receive Fresno Chaffee Zoo Director's report
  - RECEIVED. CEO JON DOHLIN PROVIDED AN UPDATE ON ILLUMINATURE RUNNING THROUGH JANUARY 22<sup>ND</sup>. EXTENDED AN INVITE TO THE EMPLOYEE HOLIDAY PARTY. REPORTED ON BULL ELEPHANT MOVES. REPORTED ON NEW RHINO CALF. REPORTED ON RED WOLF REINTRODUCTION PROGRAM. REPORTED ON KINGDOMS OF ASIA CONSTRUCTION. ANTICIPATE OPENING DAY IN MARCH. REPORTED ON NEXT MASTER PLAN PRESENTATION TO OCCUR IN JANUARY WITH A TOUR. REQUESTED THE JANUARY MEETING TO BE MOVED UP ONE WEEK.
- 7. Receive Fresno Chaffee Zoo Corporation's September 2022 Year-to-Date Financial Report and October 2022 Early Insights
  RECEIVED. CFO NORA CROW REPORT ON SEPTEMBER ATTENDANCE, CENTENIAL CAMPAIGN, SELF-GENERATED BUDGET, EXPENSES, OPERATING DEFICIT AND SURPLUS, AND NET SURPLUS. REPORTED ON YTD VARIANCE ANALYSIS VS. BUDGET, PER CAPITA SPENDING, AND THE BALANCE SHEET. MEMBER ARIAS INQUIRED ABOUT RESERVE FUNDS HELD AT ZOO CORP AS WELL AS ZOO AUTHORITY.
- 8. Approve Fresno Chaffee Zoo Corporation's request of Measure Z Capital funds totaling \$7,676,345.97 for the construction of the Mixed Species Exhibit