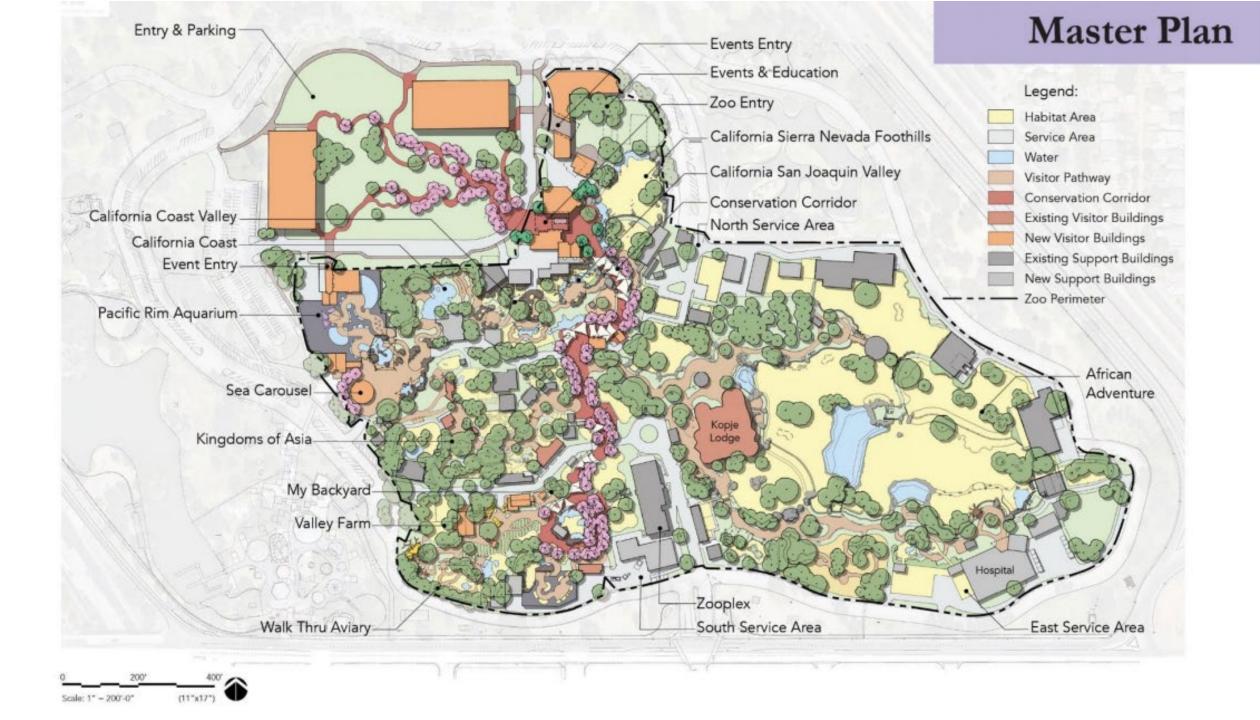

za Relocated Historic Bandshell Stage Scale: 1" = 60'-0" (11"x17") Existing Historic Bandshell Stage (Dashed)

# Events and Education













## **Conservation Corridor**





Lemur Habitat



Typical Cross Section Through Conservation Corridor









#### Tractor Play-Service Access "Climbing w/Goats"--Covered Seating - "Farm House" Paddocks-"My Backyard" Service-Paddocks. Cistern Barn-Entry/Exit From Conservation Corridor Crops Windmill "Hen House" Tree House Forest Play - Flamingo Care Quarters Small Primate 120' (11"x17") Scale: 1" = 60'-0" Existing Waterfall -Walk Thru Aviary

## Valley Farm and Nature Play

























### North Service Area





### East Service Area







### South Service Area





## **Master Plan Projects**



Scale: 1" - 250'-0"

(11"x17")