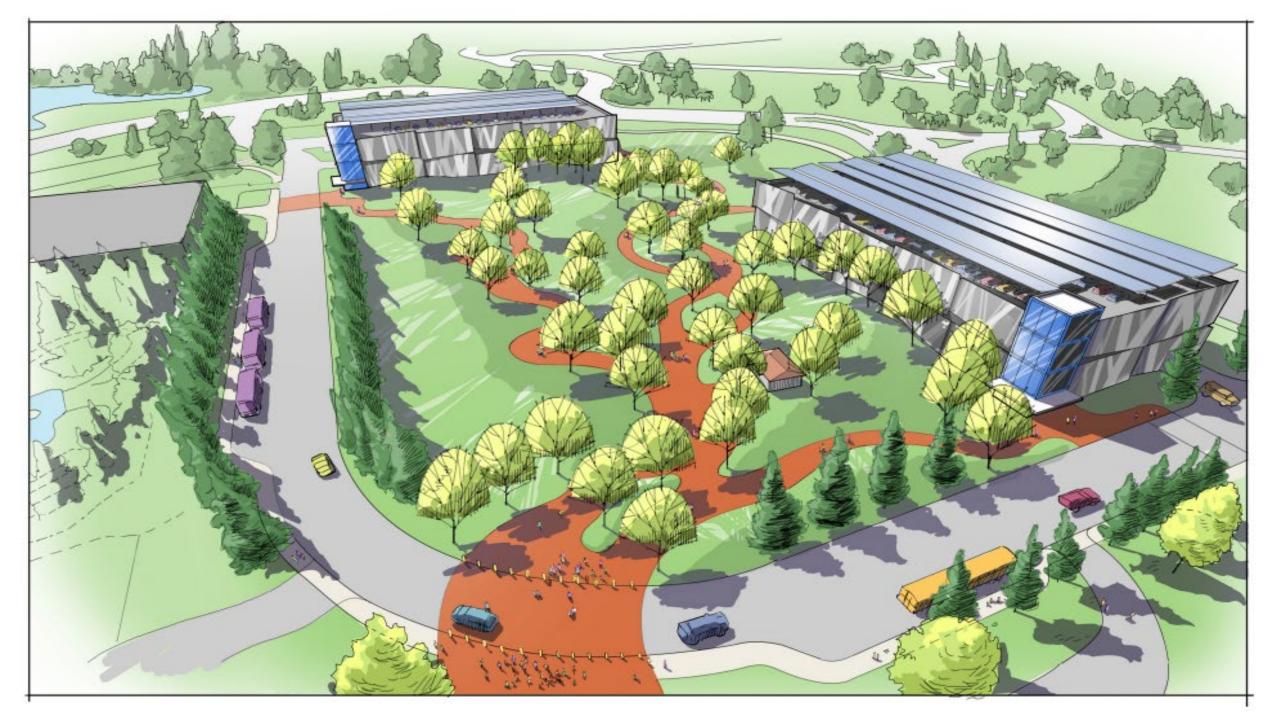

- 7. Receive Fresno Chaffee Zoo Corporation's November 2022 Year-to-Date Financial Report and December 2022 Early Insights
- 8. Approve Fresno's Chaffee Zoo Corporation fiscal year 2023 Measure Z Operating funds totaling \$7,605,000, for reimbursement of Animal Care, Commissary, Maintenance and Horticulture Salaries and Benefits, Animal Feed, Animal Exhibit Supplies, Veterinary Supplies, Water Quality Supplies, Utilities and Bank Fees to wire reimbursement funds to the Zoo.
- 9. Review next meeting date and revise if necessary:
  - Wednesday, February 22, 2023
  - Wednesday, March 29, 2023
- 10. Receive staff reports
- 11. Chair's comments
- 12. Board Member comments
- 13. Receive Fresno Chaffee Zoo Director's report and receive continuation of the Master Plan presentation
- 14. Adjourn