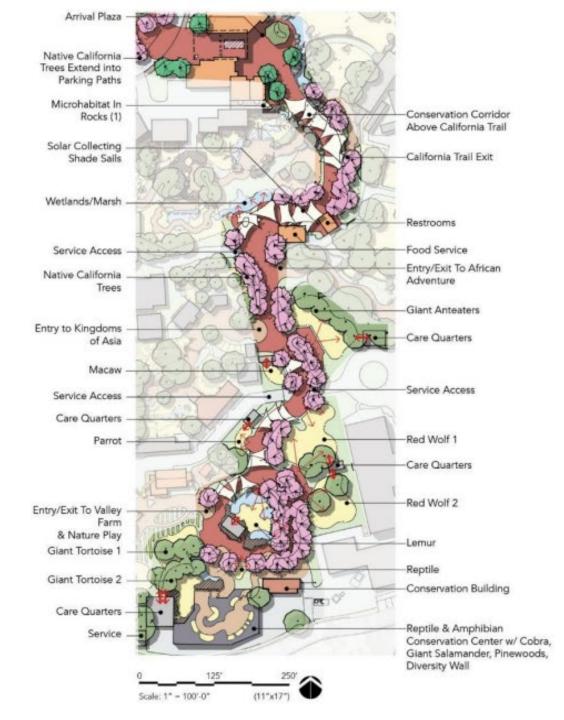

MEMBER WATERHOUSE MOVED TO APPROVE THE CONSENT ITEMS. SECONDED BY MEMBER HERZOG. THE MOTION PASSED UNANIMOUSLY.

- 6. Receive Fresno Chaffee Zoo Director's report
  - RECEIVED. CEO JON DOHLIN PROVIDED AN UPDATE ON ILLUMINATURE RUNNING THROUGH JANUARY 22<sup>ND</sup>. EXTENDED AN INVITE TO THE EMPLOYEE HOLIDAY PARTY. REPORTED ON BULL ELEPHANT MOVES. REPORTED ON NEW RHINO CALF. REPORTED ON RED WOLF REINTRODUCTION PROGRAM. REPORTED ON KINGDOMS OF ASIA CONSTRUCTION. ANTICIPATE OPENING DAY IN MARCH. REPORTED ON NEXT MASTER PLAN PRESENTATION TO OCCUR IN JANUARY WITH A TOUR. REQUESTED THE JANUARY MEETING TO BE MOVED UP ONE WEEK.
- 7. Receive Fresno Chaffee Zoo Corporation's September 2022 Year-to-Date Financial Report and October 2022 Early Insights
  RECEIVED. CFO NORA CROW REPORT ON SEPTEMBER ATTENDANCE, CENTENIAL CAMPAIGN, SELF-GENERATED BUDGET, EXPENSES, OPERATING DEFICIT AND SURPLUS, AND NET SURPLUS. REPORTED ON YTD VARIANCE ANALYSIS VS. BUDGET, PER CAPITA SPENDING, AND THE BALANCE SHEET. MEMBER ARIAS INQUIRED ABOUT RESERVE FUNDS HELD AT ZOO CORP AS WELL AS ZOO AUTHORITY.
- 8. Approve Fresno Chaffee Zoo Corporation's request of Measure Z Capital funds totaling \$7,676,345.97 for the construction of the Mixed Species Exhibit