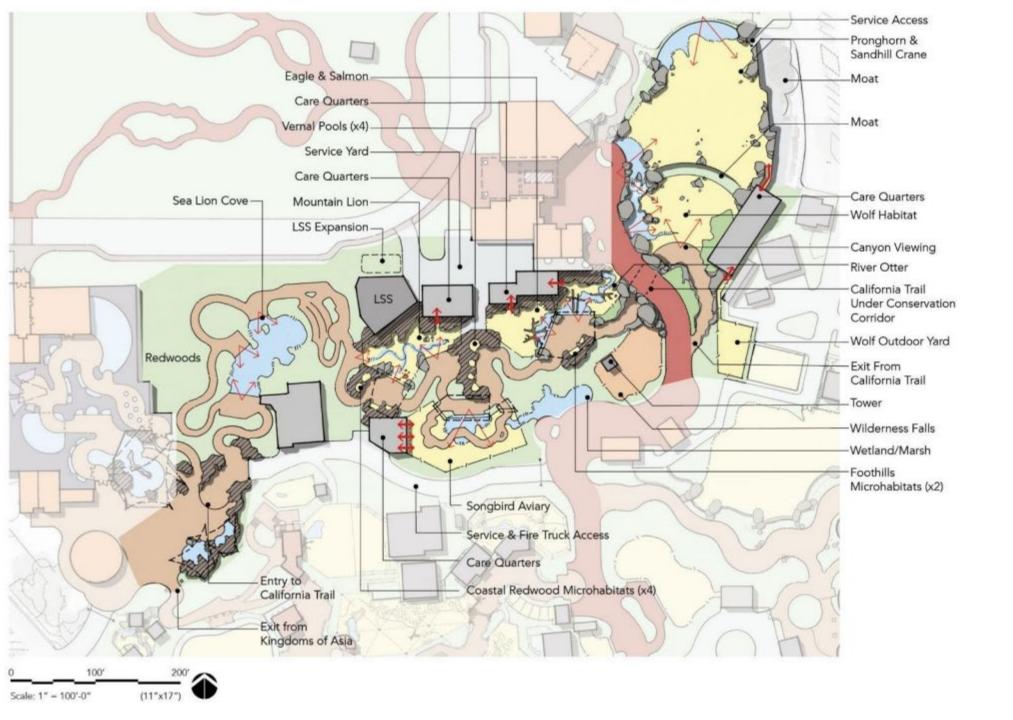

- 7. Receive Fresno Chaffee Zoo Corporation's November 2022 Year-to-Date Financial Report and December 2022 Early Insights
- 8. Approve Fresno's Chaffee Zoo Corporation fiscal year 2023 Measure Z Operating funds totaling \$7,605,000, for reimbursement of Animal Care, Commissary, Maintenance and Horticulture Salaries and Benefits, Animal Feed, Animal Exhibit Supplies, Veterinary Supplies, Water Quality Supplies, Utilities and Bank Fees to wire reimbursement funds to the Zoo.
- 9. Review next meeting date and revise if necessary:
  - Wednesday, February 22, 2023
  - Wednesday, March 29, 2023
- 10. Receive staff reports
- 11. Chair's comments
- 12. Board Member comments
- 13. Receive Fresno Chaffee Zoo Director's report and receive continuation of the Master Plan presentation
- 14. Adjourn