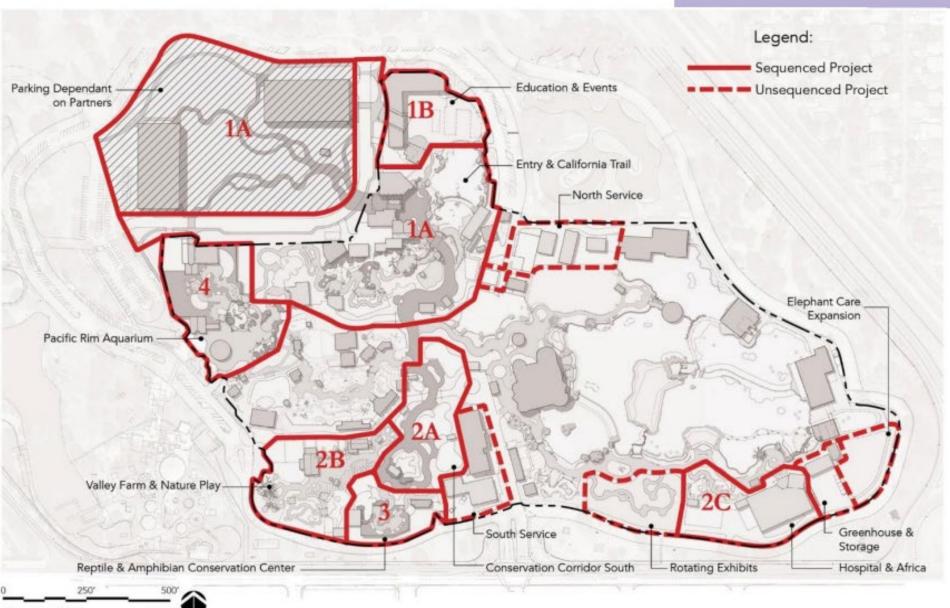

l Building Path to Zoo Arrival Plaza Relocated Historic Bandshell Stage Scale: 1" = 60'-0" (11"x17") Existing Historic Bandshell Stage (Dashed)

# Events and Education













## **Conservation Corridor**





Lemur Habitat



Typical Cross Section Through Conservation Corridor









#### Tractor Play-Service Access "Climbing w/Goats"--Covered Seating - "Farm House" Paddocks-"My Backyard" Service-Paddocks. Cistern Barn-Entry/Exit From Conservation Corridor Crops Windmill "Hen House" Tree House Forest Play - Flamingo Care Quarters Small Primate 120' (11"x17") Scale: 1" = 60'-0" Existing Waterfall -Walk Thru Aviary

## Valley Farm and Nature Play

























### North Service Area





### East Service Area







### South Service Area





## **Master Plan Projects**



Scale: 1" - 250'-0"

(11"x17")