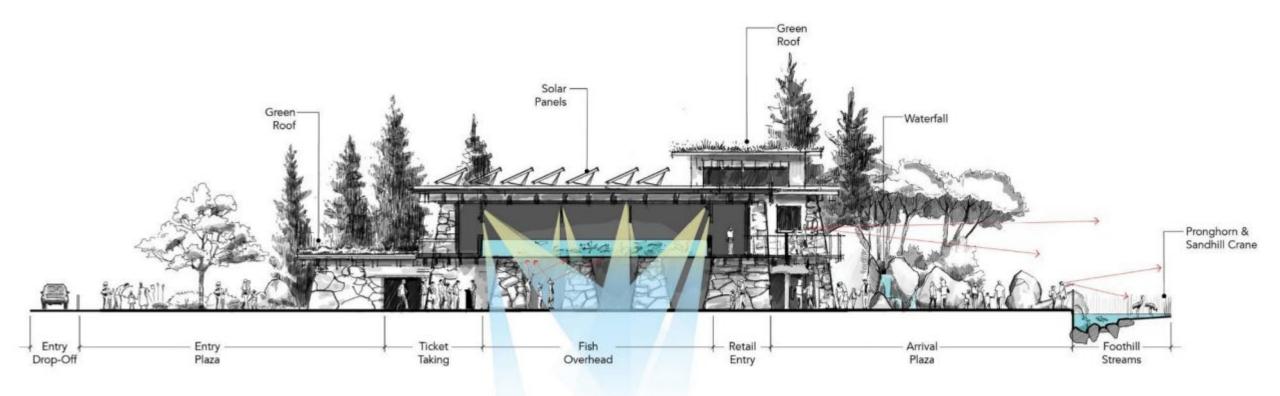

- 7. Receive Fresno Chaffee Zoo Corporation's November 2022 Year-to-Date Financial Report and December 2022 Early Insights
- 8. Approve Fresno's Chaffee Zoo Corporation fiscal year 2023 Measure Z Operating funds totaling \$7,605,000, for reimbursement of Animal Care, Commissary, Maintenance and Horticulture Salaries and Benefits, Animal Feed, Animal Exhibit Supplies, Veterinary Supplies, Water Quality Supplies, Utilities and Bank Fees to wire reimbursement funds to the Zoo.
- 9. Review next meeting date and revise if necessary:
  - Wednesday, February 22, 2023
  - Wednesday, March 29, 2023
- 10. Receive staff reports
- 11. Chair's comments
- 12. Board Member comments
- 13. Receive Fresno Chaffee Zoo Director's report and receive continuation of the Master Plan presentation
- 14. Adjourn