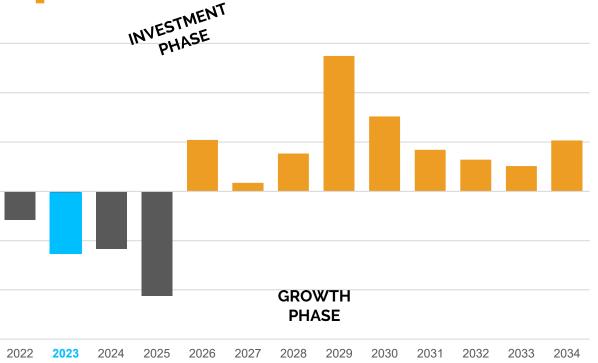

,000  |
| Veterinary Salaries & Benefits                 | \$ 388,000  |
|                                                |             |
| Maintenance & Horticulture Salaries & Benefits | \$1,180,000 |
| Animal Feed                                    | \$ 553,000  |
|                                                |             |
| Animal Exhibit Supplies                        | \$ 47,000   |
| Veterinary Supplies                            | \$ 48,000   |
| Water Quality Supplies                         | \$ 80,000   |
| Utilities                                      | \$ 905,880  |
| Wire Fees                                      | \$ 120      |
| Total                                          | \$7,605,000 |

### ATTACHMENT(S):

2023 Budget



2023 Budget

# **Operational Phases**





We are viewing the near-term as the "investment" phase for the Zoo, during which masterplan projects will be designed, funded, and constructed, and the Zoo will capture little immediate return.

The "growth" phase will begin in approximately 2026, during which time those projects will begin to come online, and the organization will reap what it has sewn.



# 2023 Budget Summary

### **Notable Highlights:**

- 925,000 Attendance Reflective of a 21% growth over budgeted 2022;
   conservative given KOA opening
- \$26,329,109 Revenue & Support for Operations (25% above 2022 budget)
  - \$17,582,194 self-generated revenue (31% above 2022 budget)
  - \$7,605,000 Measure Z Support for operations (10% above 2022 budget)
  - \$1,141,915 support from Board-designated and restricted funds (47% abo