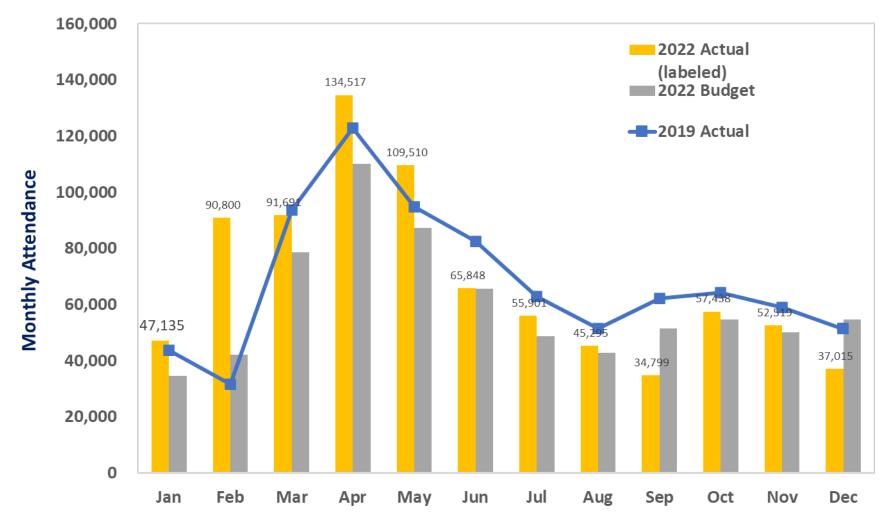

-generated revenue YTD (12.5% above budget)
- \$19,037,344 total expenses (7% below budget)
- \$5,428,893 operating deficit (less than budgeted deficit of \$8,369,597)
- \$1,132,062 operating surplus with Measure Z support (budgeted deficit of \$1,601,250)
- \$10,432,639 net surplus MZ Capital Funds, Depreciation, Investment Income/Interest, PPP2

### **December 2022 Key Notes:**

- Very early preliminary self-generated year to date revenue is \$14.0m compared to budget of \$12.0m (not including interfund operational support)
- Illuminature continued to grow in attendance



## 2022 – Attendance

November 2022 = 52,519 (89% of 2019, 105% of budget) November 2022 YTD attendance = 785,453 (102% of 2019, 118% of budget) December 2022 YTD\* attendance = 822,468 (100% of 2019, 114% of budget)





## Nov '22 YTD – Variance Analysis vs. Budget

| Summary                           | FY 22 Actual  | FY 22 Budgeted | FY 22 Diff.   | % Diff. | FY 21 Actual  | FY 21 Diff.    | % Diff. |
|-----------------------------------|---------------|----------------|---------------|---------|---------------|----------------|---------|
| Attendance                        | 52,519        | 50,000         | 2,519         | 5%      | 53,560        | (1,041)        | (2%)    |
| Revenue                           | \$13,608,452  | \$12,093,539   | \$1,514,913   | 13%     | \$13,456,094  | \$152,358      | 1%      |
| Personnel Expenses                | \$11,150,778  | \$12,185,480   | (\$1,034,702) | (8%)    | \$8,863,126   | \$2,287,652    | 26%     |
| Other Expenses                    | \$7,886,566