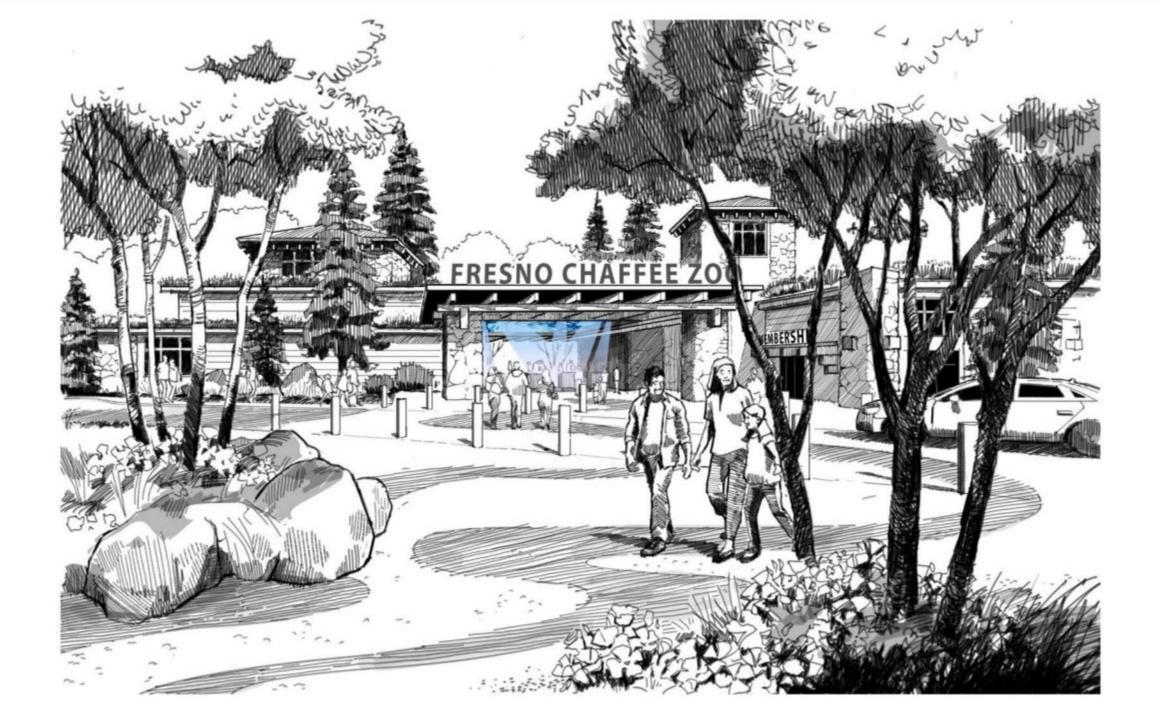

- 7. Receive Fresno Chaffee Zoo Corporation's November 2022 Year-to-Date Financial Report and December 2022 Early Insights
- 8. Approve Fresno's Chaffee Zoo Corporation fiscal year 2023 Measure Z Operating funds totaling \$7,605,000, for reimbursement of Animal Care, Commissary, Maintenance and Horticulture Salaries and Benefits, Animal Feed, Animal Exhibit Supplies, Veterinary Supplies, Water Quality Supplies, Utilities and Bank Fees to wire reimbursement funds to the Zoo.
- 9. Review next meeting date and revise if necessary:
  - Wednesday, February 22, 2023
  - Wednesday, March 29, 2023
- 10. Receive staff reports
- 11. Chair's comments
- 12. Board Member comments
- 13. Receive Fresno Chaffee Zoo Director's report and receive continuation of the Master Plan presentation
- 14. Adjourn