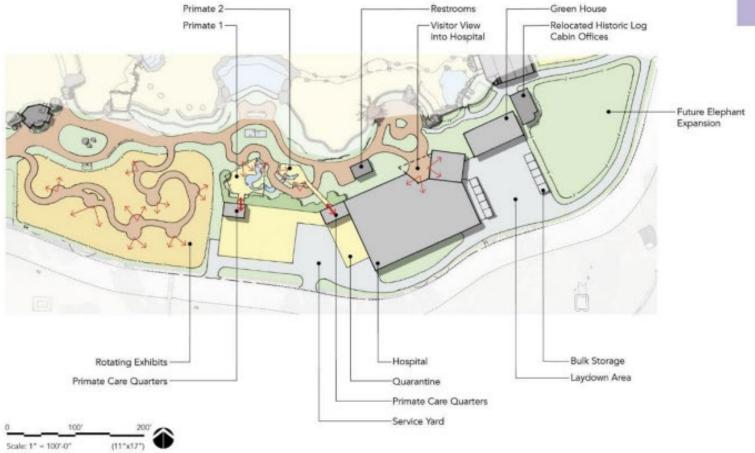

MEMBER WATERHOUSE MOVED TO APPROVE THE CONSENT ITEMS. SECONDED BY MEMBER HERZOG. THE MOTION PASSED UNANIMOUSLY.

- 6. Receive Fresno Chaffee Zoo Director's report
  - RECEIVED. CEO JON DOHLIN PROVIDED AN UPDATE ON ILLUMINATURE RUNNING THROUGH JANUARY 22<sup>ND</sup>. EXTENDED AN INVITE TO THE EMPLOYEE HOLIDAY PARTY. REPORTED ON BULL ELEPHANT MOVES. REPORTED ON NEW RHINO CALF. REPORTED ON RED WOLF REINTRODUCTION PROGRAM. REPORTED ON KINGDOMS OF ASIA CONSTRUCTION. ANTICIPATE OPENING DAY IN MARCH. REPORTED ON NEXT MASTER PLAN PRESENTATION TO OCCUR IN JANUARY WITH A TOUR. REQUESTED THE JANUARY MEETING TO BE MOVED UP ONE WEEK.
- 7. Receive Fresno Chaffee Zoo Corporation's September 2022 Year-to-Date Financial Report and October 2022 Early Insights
  RECEIVED. CFO NORA CROW REPORT ON SEPTEMBER ATTENDANCE, CENTENIAL CAMPAIGN, SELF-GENERATED BUDGET, EXPENSES, OPERATING DEFICIT AND SURPLUS, AND NET SURPLUS. REPORTED ON YTD VARIANCE ANALYSIS VS. BUDGET, PER CAPITA SPENDING, AND THE BALANCE SHEET. MEMBER ARIAS INQUIRED ABOUT RESERVE FUNDS HELD AT ZOO CORP AS WELL AS ZOO AUTHORITY.
- 8. Approve Fresno Chaffee Zoo Corporation's request of Measure Z Capital funds totaling \$7,676,345.97 for the construction of the Mixed Species Exhibit